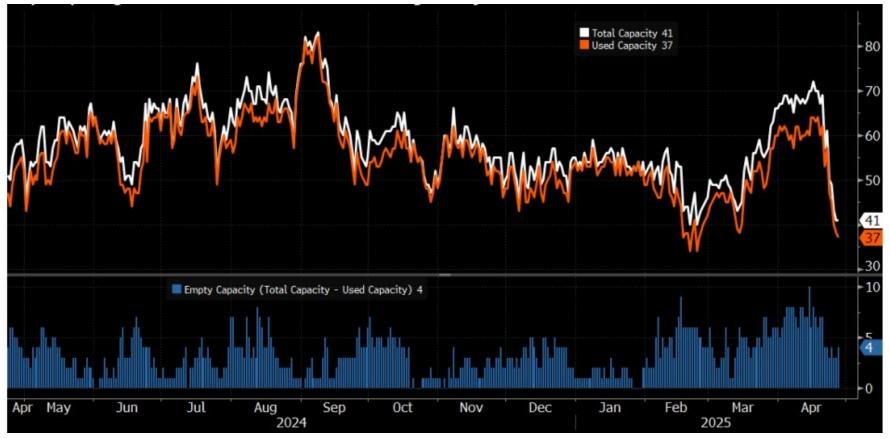

## Tariff Uncertainty Will Impact Economy

Number of Container Ships Sailing from China to the US (Vessel Count) Ships Departing China En Route to US Over a Rolling 15-Day Window

PITCAIRN

Source:, Bloomberg, Data as of 4/28/2025.