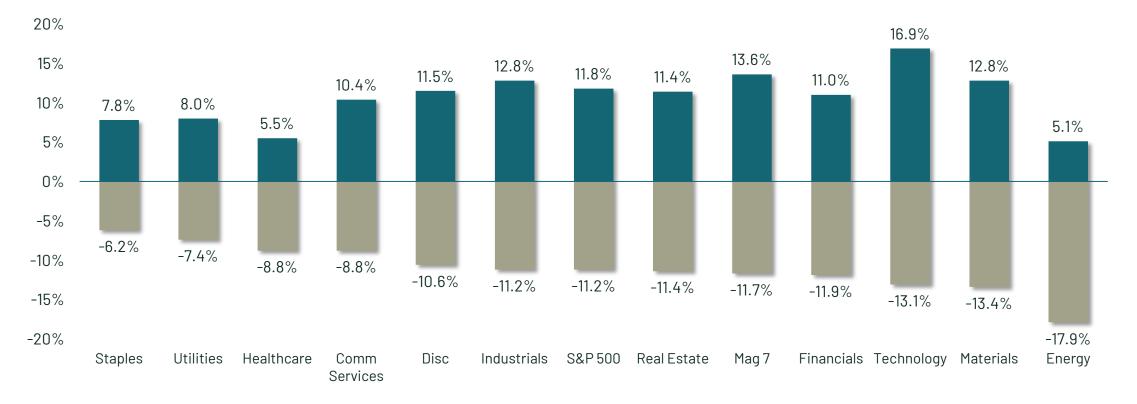

### April Rally Playing by 2024 Rules

#### Pre & Post Liberation Day Sector Returns

■ 3/31/2025 - 4/8/2025 ■ 4/8/2025 - 4/30/2025

Source: Strategas, 2024:.

3