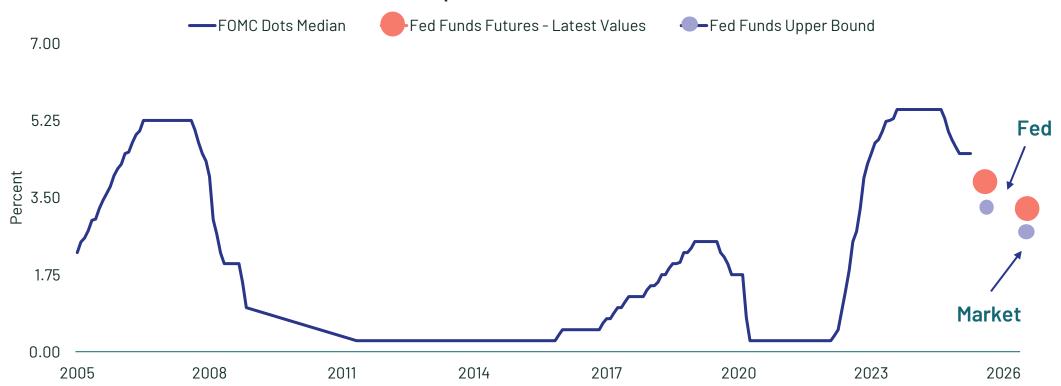

#### Fed Reserve

#### Market Expectations vs Fed Forecasts

PITCAIRN

Source:, Bloomberg, Data as of 5/7/2025.