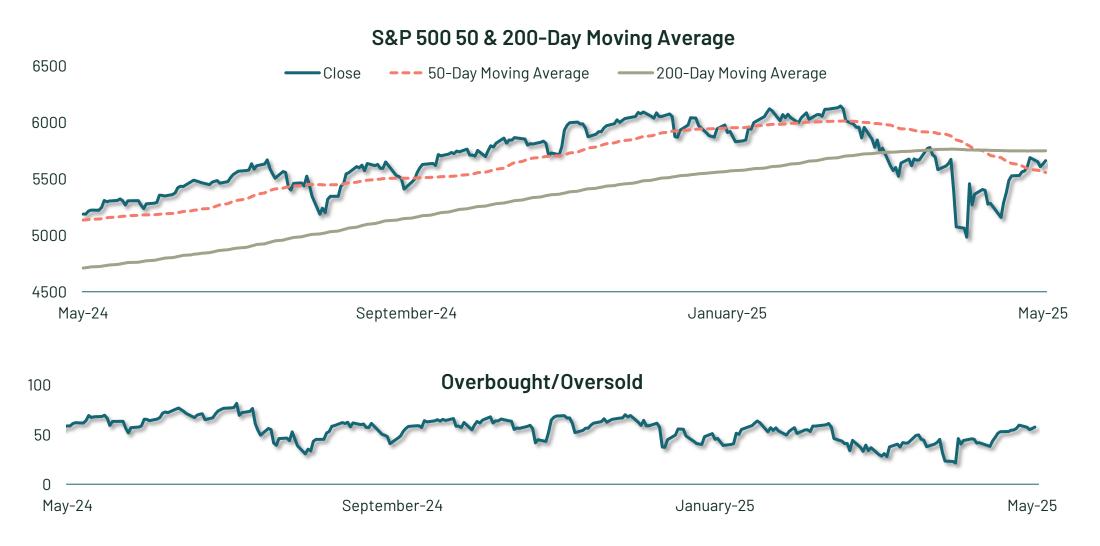

## Significant Bounce Off April 7 Low

#### PITCAIRN

Source:, Bloomberg, Data as of 5/8/2025.