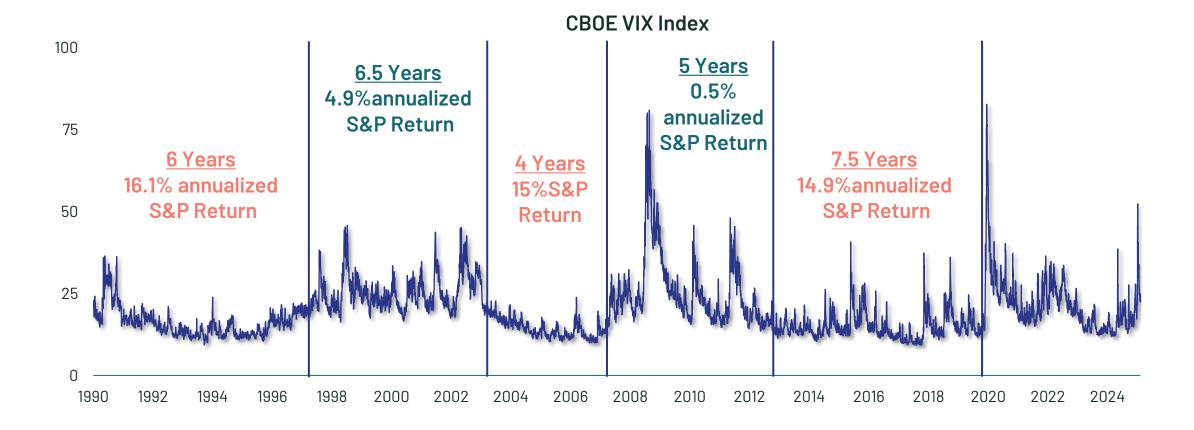

### Entering a Period of Higher Volatility

Source:, Bloomberg, Data as of 5/8/2025.